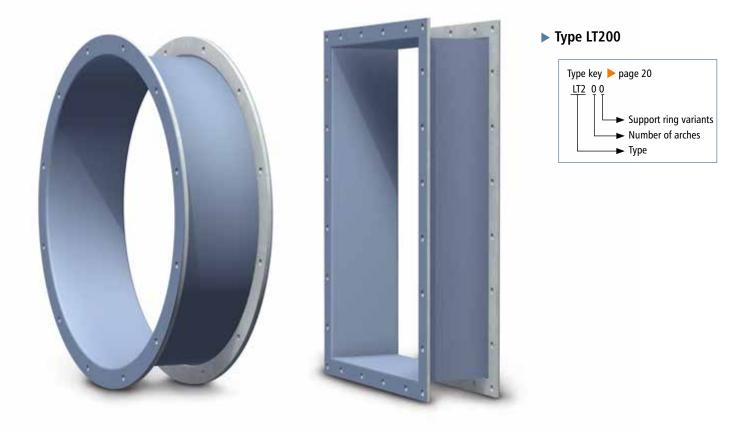

# LT200.

# Expansion joint for air conditioning and ventilation systems up to 200°C

Design: Straight or conical fabric expansion joint made from

silicon with a fabric insert and self-sealing flanges or

sleeve for clamped fixing

Optional single-part backing flanges or fastening clamps

**Installation method:** Fixing to flanges or using clamps at duct level

**Dimensions:** For round, rectangular and oval duct cross sections

Installation length: According to customer specification

#### **Flanges**

Design: Single-part backing flange with clearance holes

Flange norms: According to customer specification Materials: Carbon steel: 1.0038 (S235JRG2)

> Stainless steel: 1.4301 (X5CrNi18-10)

#### **Fastening clamps**

Depending on pressure and the nominal diameter, endless clamp belt, screw thread belt, small clamps Design:

or hinge bolt clamps. At higher pressures, 2 adjacent clamps per fastening side.