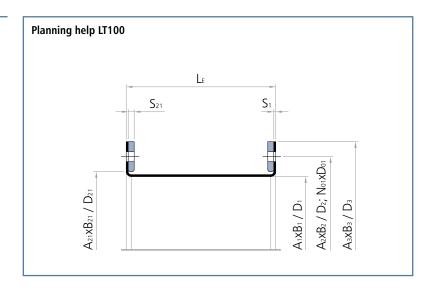

Optional single-part backing flanges or fastening clamps

**Installation method:** Fixing to flanges or using clamps at duct level

**Dimensions:** For round, rectangular and oval duct cross sections

Installation length: According to customer specification

#### **Flanges**

Design: Single-part backing flange with clearance holes

Flange norms: According to customer specification Materials: Carbon steel: 1.0038 (S235JRG2)

> Stainless steel: 1.4301 (X5CrNi18-10)