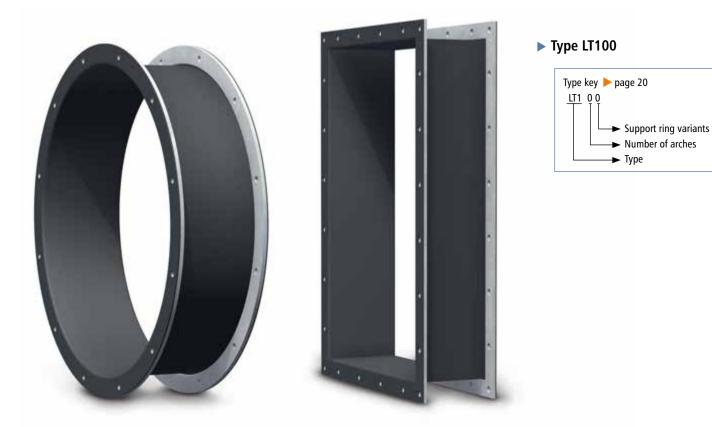

## LT100\_

# Expansion joint for air conditioning and ventilation systems up to 100°C

Design: Straight or conical fabric expansion joint made from

EPDM with a fabric insert and self-sealing flanges or

sleeve for clamped fixing

Optional single-part backing flanges or fastening clamps

**Installation method:** Fixing to flanges or using clamps at duct level

**Dimensions:** For round, rectangular and oval duct cross sections

Installation length: According to customer specification